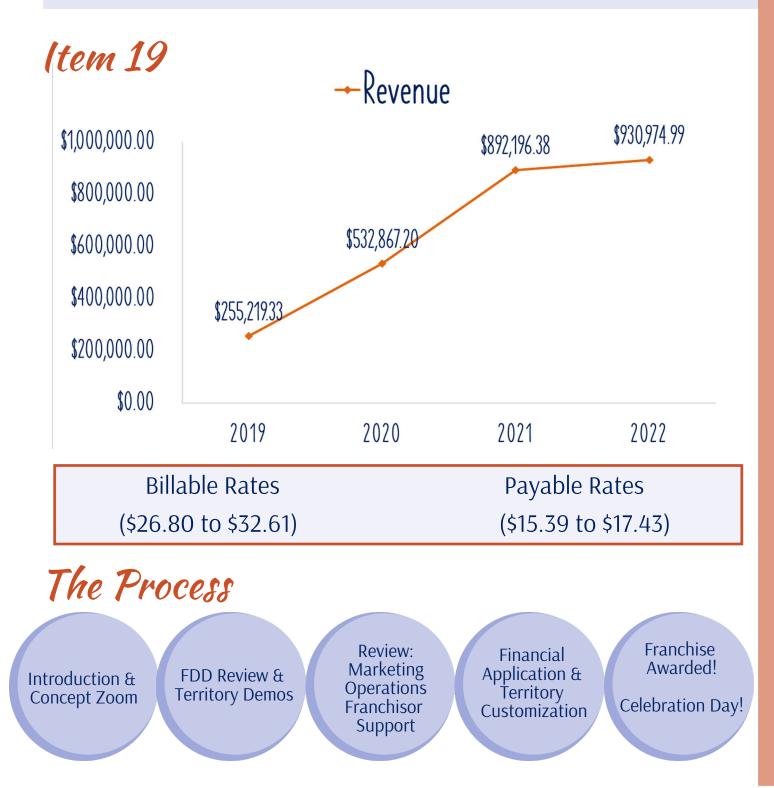

#### Revenue Streams

Territory: ONE Local - Essey Count

Registration & Membership Fees

Nanny Service Fees

FlexCare Service Fees

Any client enrolling with Oliver's Nannies will pay a non-refundable fee. All Nanny clients will pay a one-time registration fee. All FlexCare clients will pay membership fee upon commencement of services and every 6 months thereafter.